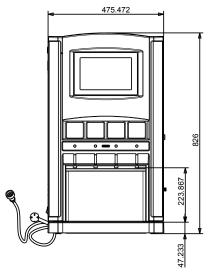

## Electric

Supply voltage:

**560029 (FJUICE)** 220-230 V/1 ph/50/60 Hz

Electrical power max.: 0.33 kW

**Key Information:** 

External dimensions, Width: 475 mm
External dimensions, Depth: 600 mm
External dimensions, Height: 820 mm
Net weight: 50 kg