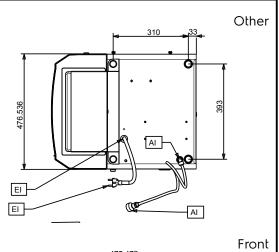

#### Construction

• The unit is provided with 3/4 inch connection pipe for water inlet.

## Electric

Supply voltage:

**560029 (FJUICE)** 220-230 V/1 ph/50/60 Hz

Electrical power max.: 0.33 kW

**Key Information:** 

External dimensions, Width: 475 mm
External dimensions, Depth: 600 mm
External dimensions, Height: 820 mm
Net weight: 50 kg