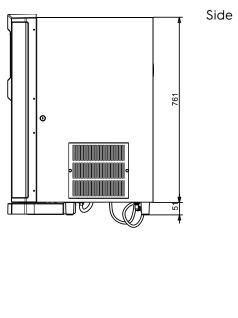

## Electric

Supply voltage:

**560029 (FJUICE)** 220-230 V/1 ph/50/60 Hz

Electrical power max.: 0.33 kW

**Key Information:** 

External dimensions, Width: 475 mm
External dimensions, Depth: 600 mm
External dimensions, Height: 820 mm
Net weight: 50 kg